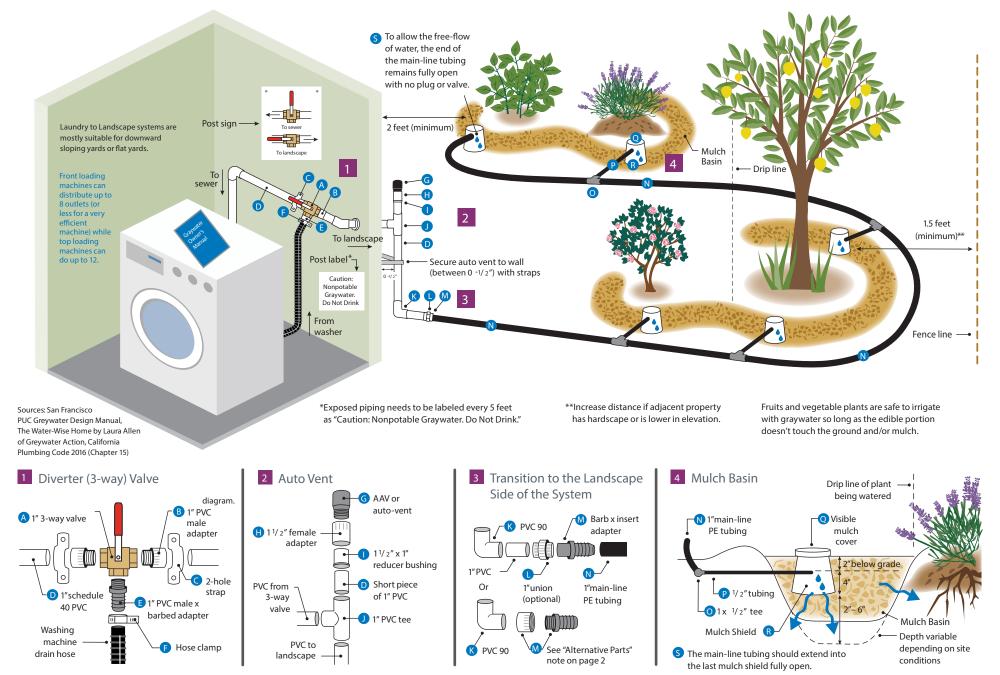

## Laundry to Landscape: Graywater System Example

This diagram is not drawn to scale and is provided for reference purposes only. It is your responsibility to properly design, install, maintain, and use your laundry to landscape graywater system (graywater system). If you are unsure of the intricacies of your plumbing system or how to properly design or install a graywater system, please consult with a professional. Marin Water and Valley Water do not accept any liability and responsibility for any direct, special, indirect or consequential loss or damage whatsoever arising out of or in connection with providing you with access to this diagram.

This diagram is courtesy of Valley Water.

## Laundry to Landscape: Graywater System Example Parts List

To jump-start planning your graywater laundry to landscape project, this handout provides an example parts list and system diagram. To protect your property, neighbors, and the environment, you'll need to seek out additional information for proper system design. As each system varies based on the home and landscape, the final system you install may require fewer or more or slightly different components than depicted. This handout is provided for illustrative purposes only.