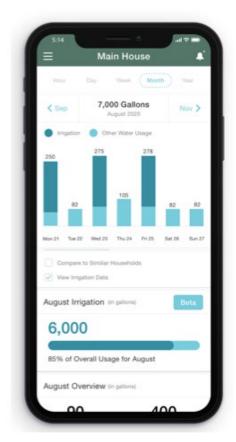

### **Direct Metering - Flume Program**

- Provides minute by minute water use to mobile device/ computer, assigns type of use (irrigation, shower, etc)
- 2/3 installations result in a discovered leak
- Easy to install by customer, requires wifi connection
- Average savings of 10-18% for residential customers
- Point of Purchase Discount with Flume
  - District pays \$115
  - Customer pays \$50
  - Prop 1 Grant \$75 reimbursement