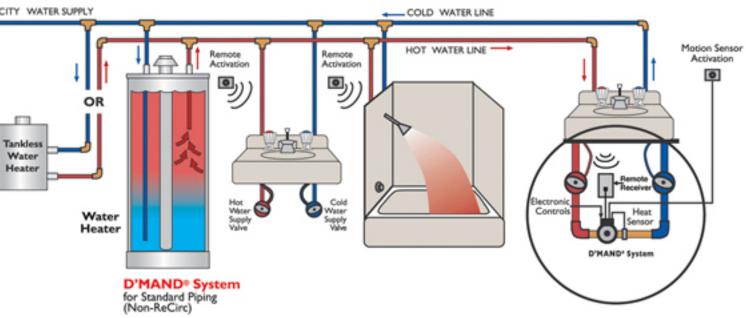

### **Hot Water Recirculating Rebate**

### Hot Water Recirculating Incentive

- Reduces the water waste while waiting for hot water to arrive
- \$50 Rebate