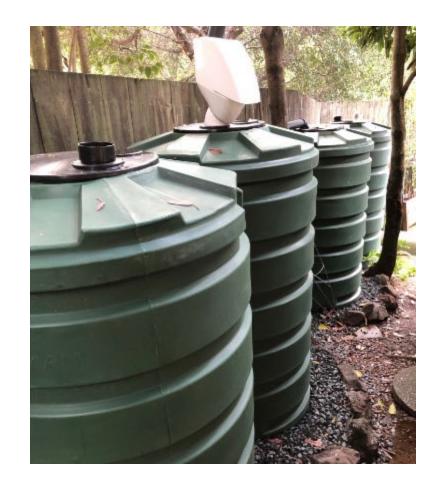

### **Rain Barrels & Cisterns**

- Launched January 1, 2020
- Up to 50 cents per gallon of storage
- \$1,000 maximum
- 13 rebates paid
- Average storage capacity: 700 gallons