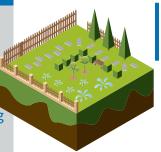

## No Outdoor Irrigation

Outdoor irrigation will no longer be allowed. This prohibition will last until May 31, 2022. Spot watering by hand and using recycled water are exempt.