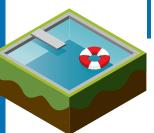

## Restrictions on Pool Filling

Customers will not be able to refill completely drained swimming pools, or fill newly constructed swimming pools with water from Marin Water if the building permit was issued after December 1.