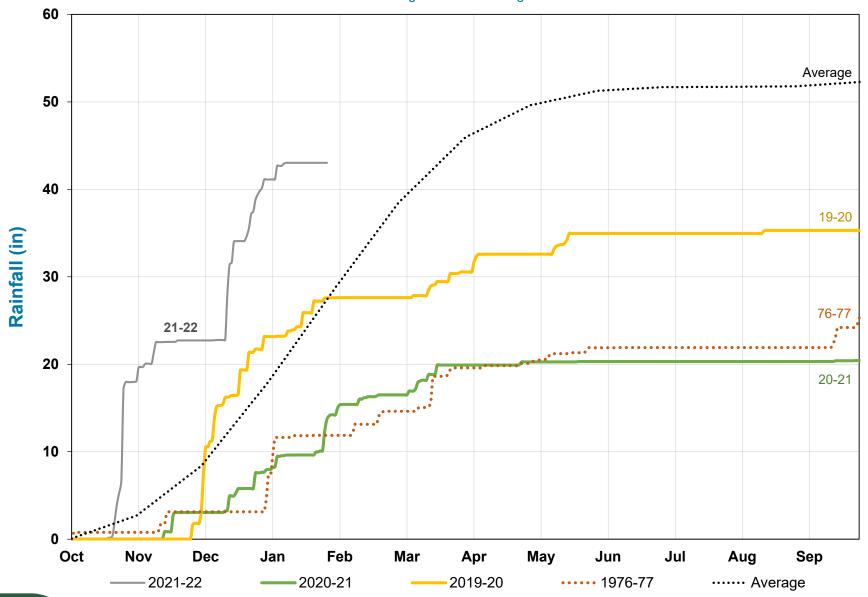

#### **Cumulative Precipitation**

Lake Lagunitas Rain Gauge

## **Summary**

- For this time of year:
  - Cumulative precipitation is above average
  - Reservoir storage levels are above average
- Near term precipitation forecasted below normal
- Storage projection indicates near average reservoir levels for end of water year even with no additional rain