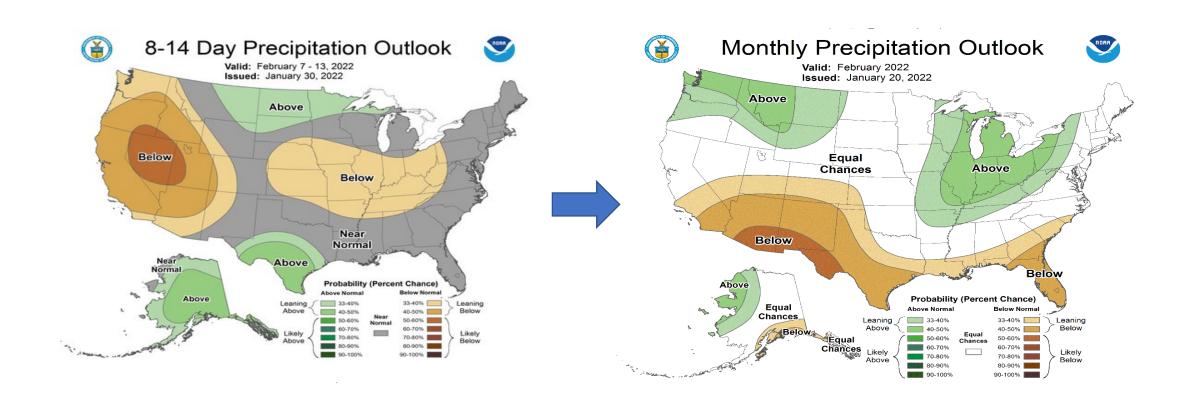

# Water Supply Update

**Board of Directors** 

February 1, 2022



### **Overview**

- Current Water Supply
- Water Supply Projection
- Precipitation Outlook

#### **Cumulative Precipitation**

Lake Lagunitas Rain Gauge



#### **Total Reservoir Storage**



#### **Projected Reservoir Storage**



## **Precipitation Outlook**



## **Summary**

- For this time of year:
  - Cumulative precipitation is above average
  - Reservoir storage levels are above average
- Near term precipitation forecasted below normal
- Storage projection indicates near average reservoir levels for end of water year even with no additional rain