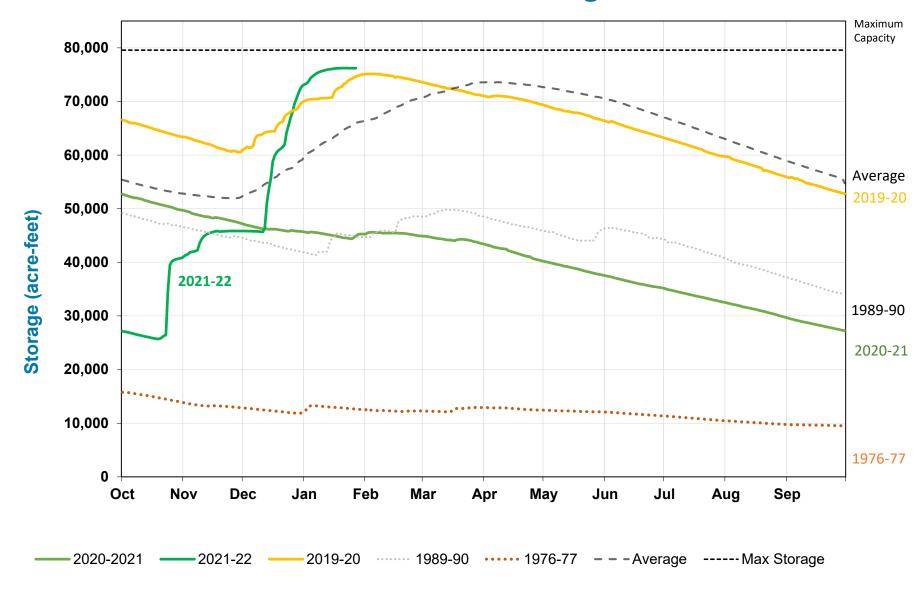

#### **Total Reservoir Storage**

## **Summary**

- For this time of year:
  - Cumulative precipitation is above average
  - Reservoir storage levels are above average
- Near term precipitation forecasted below normal
- Storage projection indicates near average reservoir levels for end of water year even with no additional rain