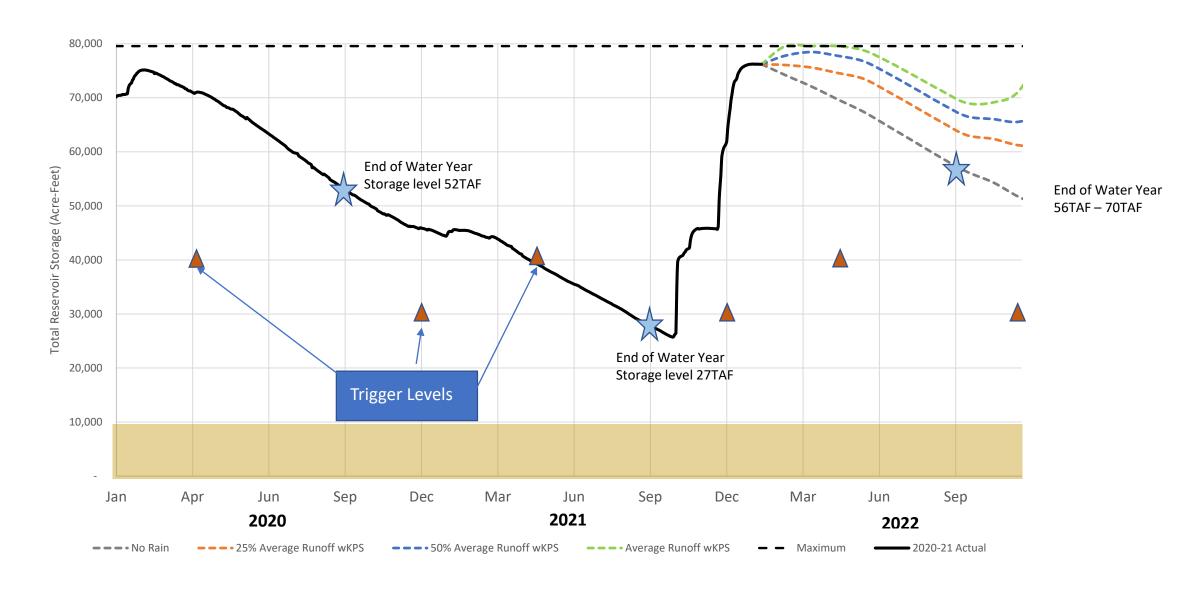

#### **Projected Reservoir Storage**

## **Summary**

- For this time of year:
  - Cumulative precipitation is above average
  - Reservoir storage levels are above average
- Near term precipitation forecasted below normal
- Storage projection indicates near average reservoir levels for end of water year even with no additional rain