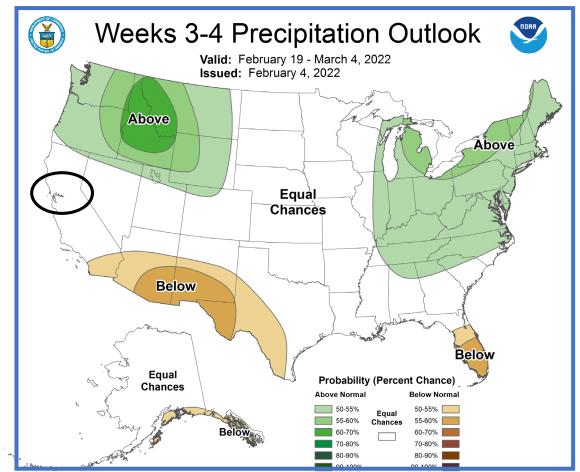

# Water Supply Update

**Board of Directors** 

February 15, 2022



### **Overview**

- Current Water Supply
- Water Supply Projection
- Precipitation Outlook
- Summary

#### **Cumulative Precipitation**

Lake Lagunitas Rain Gauge



#### **Total Reservoir Storage**



#### **Projected Reservoir Storage**



## **Precipitation Outlook**





## **Summary**

- For this time of year:
  - Cumulative precipitation is above average
  - Reservoir storage levels are above average
- Near term precipitation forecasted below normal
- Storage projection indicates near average reservoir levels for end of water year even with no additional rain
- Continue to use water wisely