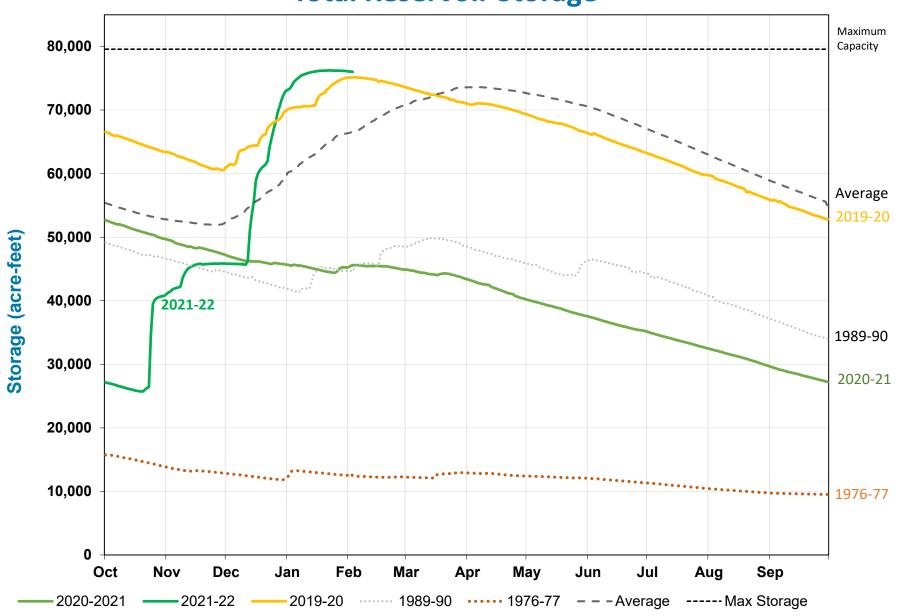

# Water Supply Update

**Board of Directors** 

February 15, 2022



### **Overview**

- Current Water Supply
- Water Supply Projection
- Precipitation Outlook
- Summary

#### **Cumulative Precipitation**

Lake Lagunitas Rain Gauge



#### **Total Reservoir Storage**



#### **Projected Reservoir Storage**



## **Precipitation Outlook**





## **Summary**

- For this time of year:
  - Cumulative precipitation is above average
  - Reservoir storage levels are above average
- Near term precipitation forecasted below normal
- Storage projection indicates near average reservoir levels for end of water year even with no additional rain
- Continue to use water wisely