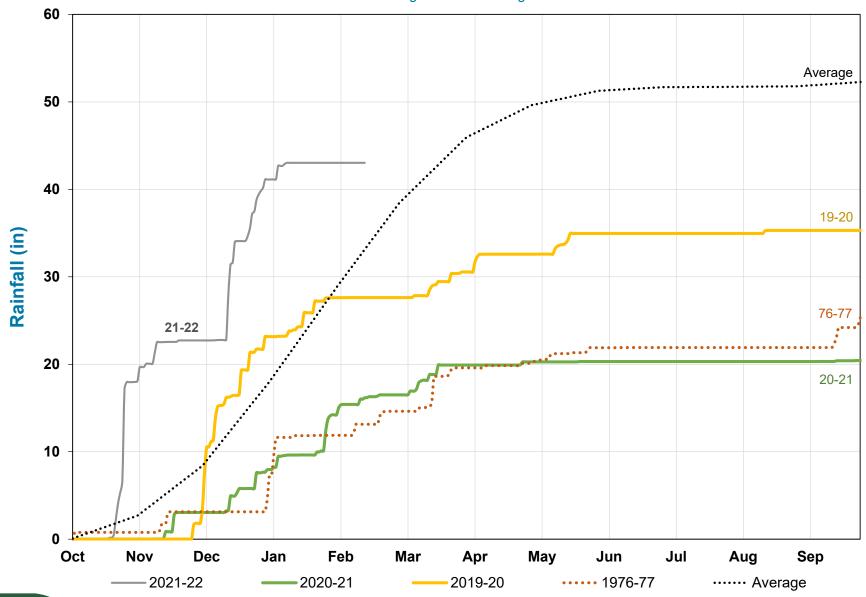

# Water Supply Update

**Board of Directors** 

February 15, 2022



### **Overview**

- Current Water Supply
- Water Supply Projection
- Precipitation Outlook
- Summary

#### **Cumulative Precipitation**

Lake Lagunitas Rain Gauge



#### **Total Reservoir Storage**



#### **Projected Reservoir Storage**



## **Precipitation Outlook**





## **Summary**

- For this time of year:
  - Cumulative precipitation is above average
  - Reservoir storage levels are above average
- Near term precipitation forecasted below normal
- Storage projection indicates near average reservoir levels for end of water year even with no additional rain
- Continue to use water wisely