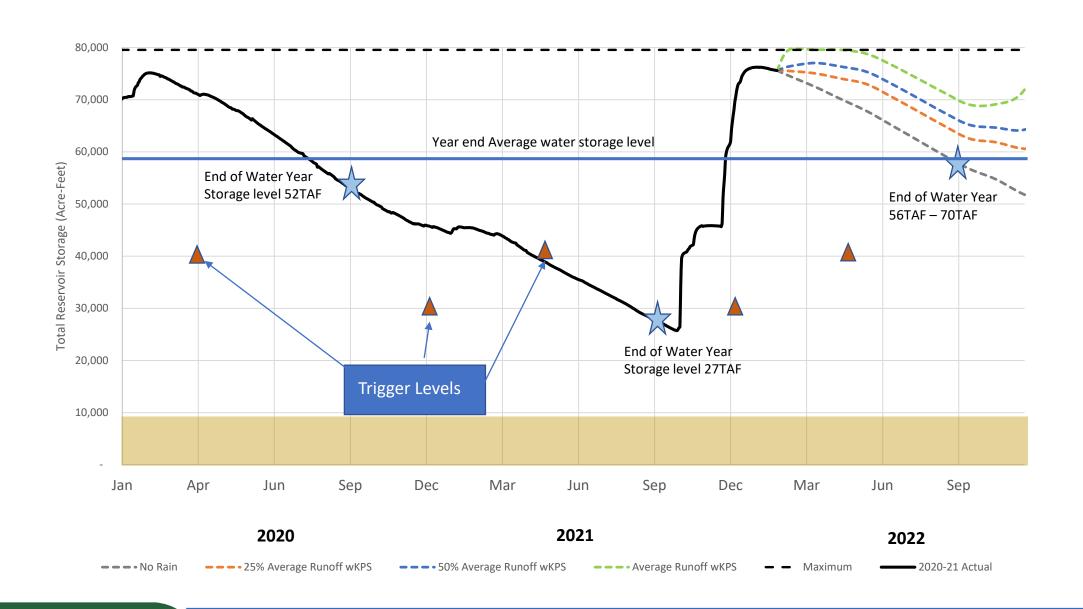

#### **Projected Reservoir Storage**

## **Summary**

- For this time of year:
  - Cumulative precipitation is above average
  - Reservoir storage levels are above average
- Near term precipitation forecasted below normal
- Storage projection indicates near average reservoir levels for end of water year even with no additional rain
- Continue to use water wisely