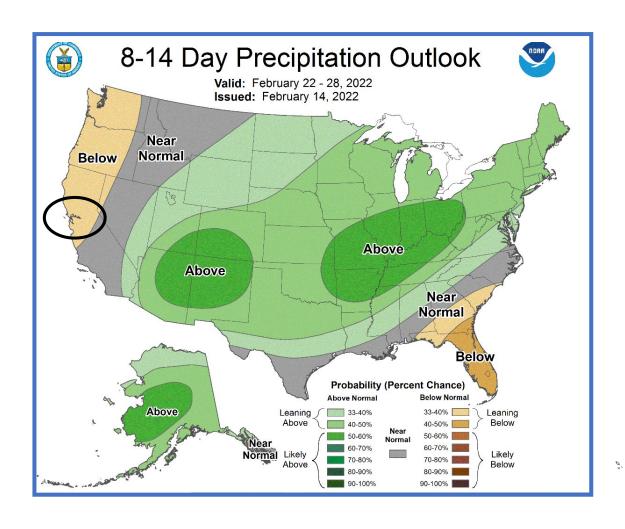

# Water Supply Update

**Board of Directors** 

February 15, 2022



### **Overview**

- Current Water Supply
- Water Supply Projection
- Precipitation Outlook
- Summary

#### **Cumulative Precipitation**

Lake Lagunitas Rain Gauge



#### **Total Reservoir Storage**



#### **Projected Reservoir Storage**



## **Precipitation Outlook**





## **Summary**

- For this time of year:
  - Cumulative precipitation is above average
  - Reservoir storage levels are above average
- Near term precipitation forecasted below normal
- Storage projection indicates near average reservoir levels for end of water year even with no additional rain
- Continue to use water wisely