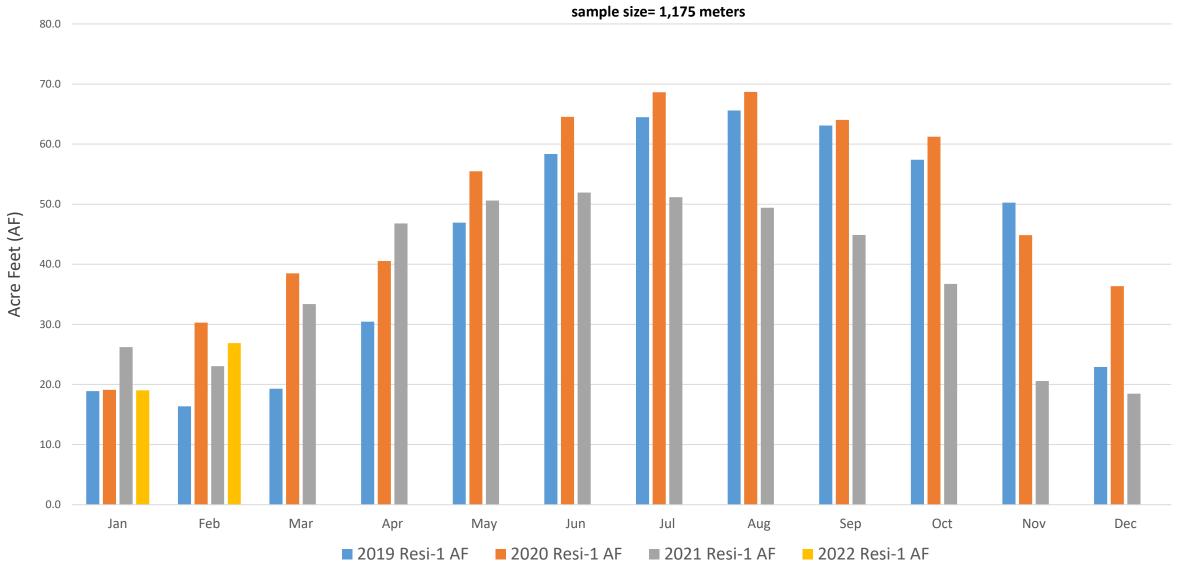

| 300    | 232    | (68)                    |
| Multi Units 3-4         | 231    | 191    | (40)                    |
| Multi Units 5-9         | 455    | 379    | (76)                    |
| Multi Units 10+         | 1,275  | 1,143  | (132)                   |
| Institutional           | 899    | 801    | (98)                    |
| Commercial & Industrial | 1,518  | 1,465  | (53)                    |
| Irrigation              | 1,305  | 706    | (599)                   |
| Raw Water               | 132    | 67     | (65)                    |
| Recycled Water          | 365    | 258    | (107)                   |
| Total                   | 17,638 | 13,022 | (4,616)                 |

#### TIER CONSUMPTION AS OF FEBRUARY (IN ACRE FEET)

■ Tier 1 ■ Tier 2 ■ Tier 3 ■ Tier 4





#### Monthly AMI Data for Tiburon & Belvedere

#### Monthly AMI Data for Institutional & Business meters

sample size= 82 meters



### **Expenditures (in millions)**

at 66.7% of Fiscal Year

| Description                                              | FY 21/22<br>Adjusted Budget | FY 21/22<br>As of 2/28/22 | Actual to Budget (%) |
|----------------------------------------------------------|-----------------------------|---------------------------|----------------------|
| Personnel Services                                       | 53.8                        | 34.3                      | 63.8%                |
| Maintenance & Operating Expense                          | 34.7                        | 21.1                      | 60.7%                |
| Financing Costs