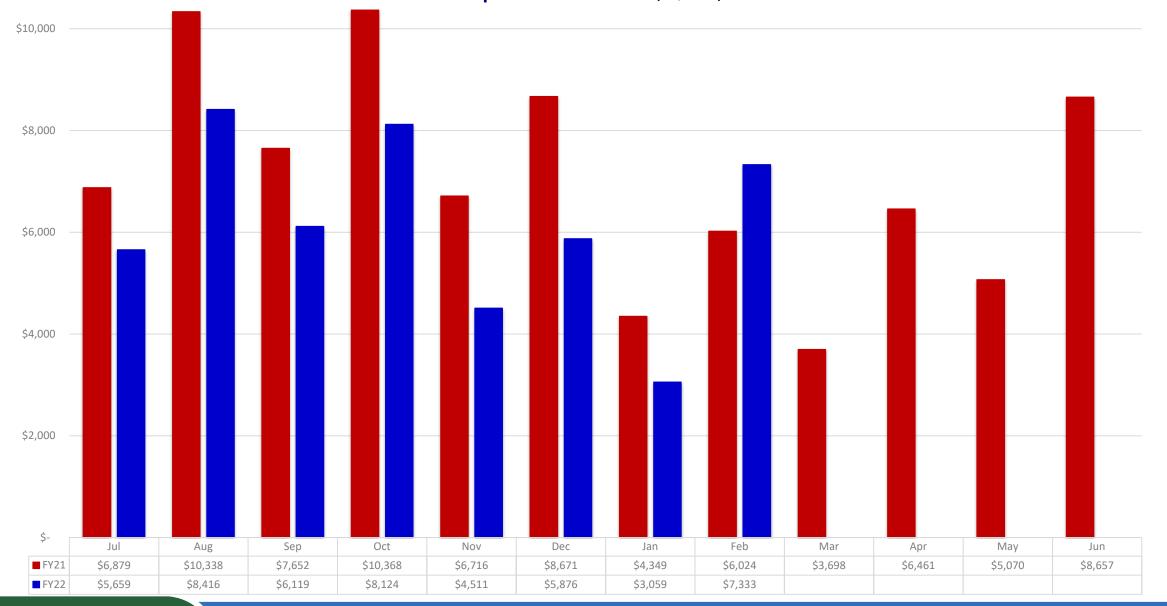

#### FY22 Monthly Water Sales (incl. Meter SVC Charge & WMF) Comparison with FY21 (in \$000's)

#### FY2022 Water Sales Budget to Actual

|          | Water         | ater Sales Service Charge Watershed Fee |               | Service Charge   |               | ed Fee          |
|----------|---------------|-----------------------------------------|---------------|------------------|---------------|-----------------|
|          | <u>Budget</u> | Actual                                  | <u>Budget</u> | <u>Actual</u>    | <u>Budget</u> | <u>Actual</u>   |
| July '21 | 4,840,348     | 3,893,634                               | 1,541,834     | 1,432,576        | 352,676       | 332,636         |
| Aug '21  | 8,155,135     | 5,886,691                               | 2,193,720     | 2,074,186        | 480,697       | 455,201         |
| Sept '21 | 5,825,972     | 4,294,168                               | 1,544,817     | 1,481,863        | 351,671       | 342,640         |
| Oct '21  | 7,823,307     | 5,453,410                               | 2,189,274     | 2,193,153        | 479,477       | 477,901         |
| Nov '21  | 4,816,404     | 2,677,900                               | 1,551,168     | 1,486,876        | 352,328       | 346,394         |
| Dec '21  | 5,794,180     | 3,417,149                               | 2,204,199     | 2,019,280        | 482,900       | 439,123         |
| Jan '22  | 2,544,160     | 1,666,849                               | 1,538,421     | 1,136,583        | 349,101       | 255,838         |
| Feb '22  | 3,566,451     | 4,073,690                               | 2,181,884     | 2,661,497        | 478,518       | 597,454         |
| Mar '22  | 2,097,854     |                                         | 1,533,189     |                  | 349,685       |                 |
| Apr '22  | 3,930,424     |                                         | 2,241,396     |                  | 483,711       |                 |
| May '22  | 3,059,352     |                                         | 1,513,826     |                  | 351,191       |                 |
| June '22 | 6,029,493     |                                         | 2,247,523     |                  | 493,817       |                 |
| Total    | 58,483,080    | <u>31,363,492</u> 53.6%                 | 22,481,251    | 14,486,014 64.4% | 5,005,772     | 3,247,187_64.9% |

## FY 22 Water Sales Revenue by Month

|           |                                                                                         | 21/22 YTD                                                                                                                                        | % of                                                                                                                                                                                                                                                                                             |                                                                                                                                                                                                                                                                                                                                       | 21/22 YTD                                                                                                                                                                                                                                                                                                                                                                                                        | % of                                                                                                                                                                                                                                                                                                                                                                                                                                                                                                               | Diff % of                                                                                                                                                                                                                                                                                                                                                                                                                                                                                                                                                                      |
|-----------|-----------------------------------------------------------------------------------------|--------------------------------------------------------------------------------------------------------------------------------------------------|--------------------------------------------------------------------------------------------------------------------------------------------------------------------------------------------------------------------------------------------------------------------------------------------------|---------------------------------------------------------------------------------------------------------------------------------------------------------------------------------------------------------------------------------------------------------------------------------------------------------------------------------------|------------------------------------------------------------------------------------------------------------------------------------------------------------------------------------------------------------------------------------------------------------------------------------------------------------------------------------------------------------------------------------------------------------------|--------------------------------------------------------------------------------------------------------------------------------------------------------------------------------------------------------------------------------------------------------------------------------------------------------------------------------------------------------------------------------------------------------------------------------------------------------------------------------------------------------------------|--------------------------------------------------------------------------------------------------------------------------------------------------------------------------------------------------------------------------------------------------------------------------------------------------------------------------------------------------------------------------------------------------------------------------------------------------------------------------------------------------------------------------------------------------------------------------------|
| Month     | 21/22 Budget                                                                            | Budget                                                                                                                                           | Budget                                                                                                                                                                                                                                                                                           | 21/22 Actual                                                                                                                                                                                                                                                                                                                          | Actual                                                                                                                                                                                                                                                                                                                                                                                                           | Budget                                                                                                                                                                                                                                                                                                                                                                                                                                                                                                             | Budget                                                                                                                                                                                                                                                                                                                                                                                                                                                                                                                                                                         |
| Jul       | 4,840,348                                                                               | 4,840,348                                                                                                                                        | 8.3%                                                                                                                                                                                                                                                                                             | 3,893,634                                                                                                                                                                                                                                                                                                                             | 3,893,634                                                                                                                                                                                                                                                                                                                                                                                                        | 6.7%                                                                                                                                                                                                                                                                                                                                                                                                                                                                                                               | -1.6%                                                                                                                                                                                                                                                                                                                                                                                                                                                                                                                                                                          |
| Aug       | 8,155,135                                                                               | 12,995,483                                                                                                                                       | 22.2%                                                                                                                                                                                                                                                                                            | 5,886,691                                                                                                                                                                                                                                                                                                                             | 9,780,326                                                                                                                                                                                                                                                                                                                                                                                                        | 16.7%                                                                                                                                                                                                                                                                                                                                                                                                                                                                                                              | -5.5%                                                                                                                                                                                                                                                                                                                                                                                                                                                                                                                                                                          |
| Sep       | 5,825,972                                                                               | 18,821,455                                                                                                                                       | 32.2%                                                                                                                                                                                                                                                                                            | 4,294,168                                                                                                                                                                                                                                                                                                                             | 14,074,494                                                                                                                                                                                                                                                                                                                                                                                                       | 24.1%                                                                                                                                                                                                                                                                                                                                                                                                                                                                                                              | -8.1%                                                                                                                                                                                                                                                                                                                                                                                                                                                                                                                                                                          |
| Oct       | 7,823,307                                                                               | 26,644,762                                                                                                                                       | 45.6%                                                                                                                                                                                                                                                                                            | 5,453,410                                                                                                                                                                                                                                                                                                                             | 19,527,904                                                                                                                                                                                                                                                                                                                                                                                                       | 33.4%                                                                                                                                                                                                                                                                                                                                                                                                                                                                                                              | -12.2%                                                                                                                                                                                                                                                                                                                                                                                                                                                                                                                                                                         |
| Nov       | 4,816,404                                                                               | 31,461,166                                                                                                                                       | 53.8%                                                                                                                                                                                                                                                                                            | 2,677,900                                                                                                                                                                                                                                                                                                                             | 22,205,804                                                                                                                                                                                                                                                                                                                                                                                                       | 38.0%                                                                                                                                                                                                                                                                                                                                                                                                                                                                                                              | -15.8%                                                                                                                                                                                                                                                                                                                                                                                                                                                                                                                                                                         |
| Dec       | 5,794,180                                                                               | 37,255,345                                                                                                                                       | 63.7%                                                                                                                                                                                                                                                                                            | 3,417,149                                                                                                                                                                                                                                                                                                                             | 25,622,953                                                                                                                                                                                                                                                                                                                                                                                                       | 43.8%                                                                                                                                                                                                                                                                                                                                                                                                                                                                                                              | -19.9%                                                                                                                                                                                                                                                                                                                                                                                                                                                                                                                                                                         |
| Jan       | 2,544,160                                                                               | 39,799,505                                                                                                                                       | 68.1%                                                                                                                                                                                                                                                                                            | 1,666,849                                                                                                                                                                                                                                                                                                                             | 27,289,802                                                                                                                                                                                                                                                                                                                                                                                                       | 46.7%                                                                                                                                                                                                                                                                                                                                                                                                                                                                                                              | -21.4%                                                                                                                                                                                                                                                                                                                                                                                                                                                                                                                                                                         |
| Feb       | 3,566,451                                                                               | \$ 43,365,956                                                                                                                                    | 74.2%                                                                                                                                                                                                                                                                                            | 4,073,690                                                                                                                                                                                                                                                                                                                             | \$ 31,363,492                                                                                                                                                                                                                                                                                                                                                                                                    | 53.6%                                                                                                                                                                                                                                                                                                                                                                                                                                                                                                              | -20.5%                                                                                                                                                                                                                                                                                                                                                                                                                                                                                                                                                                         |
| Mar       | 2,097,854                                                                               | 45,463,810                                                                                                                                       | 77.7%                                                                                                                                                                                                                                                                                            |                                                                                                                                                                                                                                                                                                                                       |                                                                                                                                                                                                                                                                                                                                                                                                                  |                                                                                                                                                                                                                                                                                                                                                                                                                                                                                                                    |                                                                                                                                                                                                                                                                                                                                                                                                                                                                                                                                                                                |
| Apr       | 3,930,424                                                                               | 49,394,234                                                                                                                                       | 84.5%                                                                                                                                                                                                                                                                                            |                                                                                                                                                                                                                                                                                                                                       |                                                                                                                                                                                                                                                                                                                                                                                                                  |                                                                                                                                                                                                                                                                                                                                                                                                                                                                                                                    |                                                                                                                                                                                                                                                                                                                                                                                                                                                                                                                                                                                |
| May       | 3,059,352                                                                               | 52,453,586                                                                                                                                       | 89.7%                                                                                                                                                                                                                                                                                            |                                                                                                                                                                                                                                                                                                                                       |                                                                                                                                                                                                                                                                                                                                                                                                                  |                                                                                                                                                                                                                                                                                                                                                                                                                                                                                                                    |                                                                                                                                                                                                                                                                                                                                                                                                                                                                                                                                                                                |
| Jun       | 6,029,493                                                                               | 58,483,079                                                                                                                                       | 100.0%                                                                                                                                                                                                                                                                                           |                                                                                                                                                                                                                                                                                                                                       |                                                                                                                                                                                                                                                                                                                                                                                                                  |                                                                                                                                                                                                                                                                                                                                                                                                                                                                                                                    |                                                                                                                                                                                                                                                                                                                                                                                                                                                                                                                                                                                |
| ter Sales | \$58,483,079                                                                            |                                                                                                                                                  | _                                                                                                                                                                                                                                                                                                | \$31,363,492                                                                                                                                                                                                                                                                                                                          |                                                                                                                                                                                                                                                                                                                                                                                                                  |                                                                                                                                                                                                                                                                                                                                                                                                                                                                                                                    |                                                                                                                                                                                                                                                                                                                                                                                                                                                                                                                                                                                |
|           | Jul<br>Aug<br>Sep<br>Oct<br>Nov<br>Dec<br>Jan<br><b>Feb</b><br>Mar<br>Apr<br>May<br>Jun | Jul4,840,348Aug8,155,135Sep5,825,972Oct7,823,307Nov4,816,404Dec5,794,180Jan2,544,160Feb3,566,451Mar2,097,854Apr3,930,424May3,059,352Jun6,029,493 | Month21/22 BudgetBudgetJul4,840,3484,840,348Aug8,155,13512,995,483Sep5,825,97218,821,455Oct7,823,30726,644,762Nov4,816,40431,461,166Dec5,794,18037,255,345Jan2,544,16039,799,505Feb3,566,451\$43,365,956Mar2,097,85445,463,810Apr3,930,42449,394,234May3,059,35252,453,586Jun6,029,49358,483,079 | Month21/22 BudgetBudgetBudgetJul4,840,3484,840,3488.3%Aug8,155,13512,995,48322.2%Sep5,825,97218,821,45532.2%Oct7,823,30726,644,76245.6%Nov4,816,40431,461,16653.8%Dec5,794,18037,255,34563.7%Jan2,544,16039,799,50568.1%Mar2,097,85445,463,81077.7%Apr3,930,42449,394,23484.5%May3,059,35252,453,58689.7%Jun6,029,49358,483,079100.0% | Month21/22 BudgetBudgetBudget21/22 ActualJul4,840,3484,840,3488.3%3,893,634Aug8,155,13512,995,48322.2%5,886,691Sep5,825,97218,821,45532.2%4,294,168Oct7,823,30726,644,76245.6%5,453,410Nov4,816,40431,461,16653.8%2,677,900Dec5,794,18037,255,34568.1%1,666,849Jan2,544,16039,799,50568.1%1,666,849Mar2,097,85445,463,81077.7%Apr3,930,42449,394,23484.5%May3,059,35252,453,58689.7%Jun6,029,49358,483,079100.0% | Month21/22 BudgetBudgetBudget21/22 ActualActualJul4,840,3484,840,3488.8.3%3,893,6343,893,634Aug8,155,13512,995,48322.2%5,886,6919,780,326Sep5,825,97218,821,45532.2%4,294,16814,074,494Oct7,823,30726,644,76245.6%5,453,41019,527,904Nov4,816,40431,461,16653.8%2,677,90022,205,804Dec5,794,18037,255,345663.7%3,417,14925,622,953Jan2,544,16039,799,50568.1%1,666,84927,289,802Mar2,097,85445,463,81077.7%31,363,49249,394,234May3,059,35252,453,586889.7%54,83,079100.0%Jun6,029,49358,483,079100.0%54,50454,504 | Month21/22 BudgetBudgetBudget21/22 ActualActualBudgetJul4,840,3484,840,3488.3%3,893,6343,893,6346.7%Aug8,155,13512,995,48322.2%5,886,6919,780,32616.7%Sep5,825,97218,821,45532.2%4,294,16814,074,49424.1%Oct7,823,30726,644,76245.6%5,453,41019,527,90433.4%Nov4,816,40431,461,16653.8%2,677,90022,205,80438.0%Dec5,794,18037,255,34563.7%3,417,14925,622,95343.8%Jan2,544,16039,799,50568.1%1,666,84927,289,80246.7%Mar2,097,85445,463,81077.7%4,073,690\$31,363,49253.6%May3,059,35252,453,58689.7%41,010,4%44,010,4%44,010,4%Jun6,029,49358,483,079100.0%41,010,4%41,010,4% |