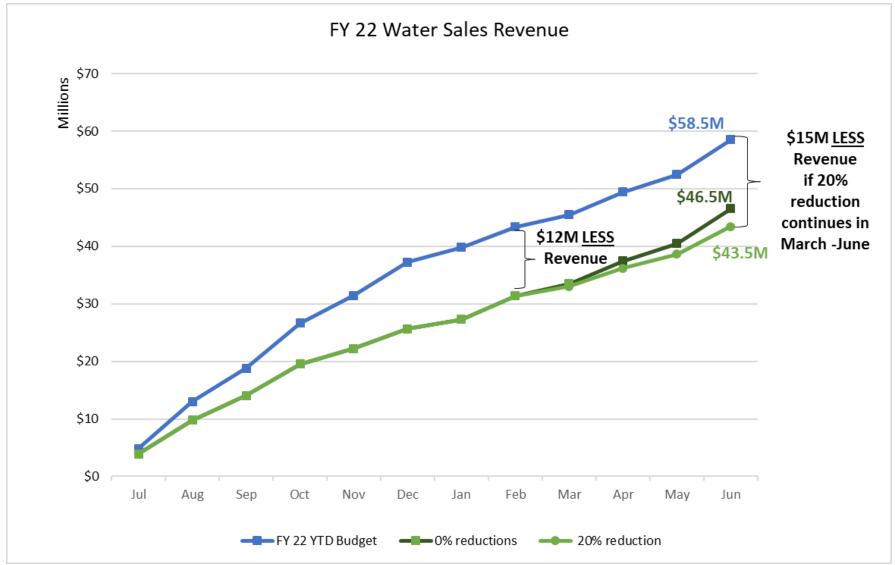

### **FY 22 Water Sales Revenue**

## FY 22 Water Sales Revenue by Month

|           |                                                                                         | 21/22 YTD                                                                                                                                        | % of                                                                                                                                                                                                                                                                                             |                                                                                                                                                                                                                                                                                                                                       | 21/22 YTD                                                                                                                                                                                                                                                                                                                                                                                                        | % of                                                                                                                                                                                                                                                                                                                                                                                                                                                                                                               | Diff % of                                                                                                                                                                                                                                                                                                                                                                                                                                                                                                                                                                      |
|-----------|-----------------------------------------------------------------------------------------|--------------------------------------------------------------------------------------------------------------------------------------------------|--------------------------------------------------------------------------------------------------------------------------------------------------------------------------------------------------------------------------------------------------------------------------------------------------|---------------------------------------------------------------------------------------------------------------------------------------------------------------------------------------------------------------------------------------------------------------------------------------------------------------------------------------|------------------------------------------------------------------------------------------------------------------------------------------------------------------------------------------------------------------------------------------------------------------------------------------------------------------------------------------------------------------------------------------------------------------|--------------------------------------------------------------------------------------------------------------------------------------------------------------------------------------------------------------------------------------------------------------------------------------------------------------------------------------------------------------------------------------------------------------------------------------------------------------------------------------------------------------------|--------------------------------------------------------------------------------------------------------------------------------------------------------------------------------------------------------------------------------------------------------------------------------------------------------------------------------------------------------------------------------------------------------------------------------------------------------------------------------------------------------------------------------------------------------------------------------|
| Month     | 21/22 Budget                                                                            | Budget                                                                                                                                           | Budget                                                                                                                                                                                                                                                                                           | 21/22 Actual                                                                                                                                                                                                                                                                                                                          | Actual                                                                                                                                                                                                                                                                                                                                                                                                           | Budget                                                                                                                                                                                                                                                                                                                                                                                                                                                                                                             | Budget                                                                                                                                                                                                                                                                                                                                                                                                                                                                                                                                                                         |
| Jul       | 4,840,348                                                                               | 4,840,348                                                                                                                                        | 8.3%                                                                                                                                                                                                                                                                                             | 3,893,634                                                                                                                                                                                                                                                                                                                             | 3,893,634                                                                                                                                                                                                                                                                                                                                                                                                        | 6.7%                                                                                                                                                                                                                                                                                                                                                                                                                                                                                                               | -1.6%                                                                                                                                                                                                                                                                                                                                                                                                                                                                                                                                                                          |
| Aug       | 8,155,135                                                                               | 12,995,483                                                                                                                                       | 22.2%                                                                                                                                                                                                                                                                                            | 5,886,691                                                                                                                                                                                                                                                                                                                             | 9,780,326                                                                                                                                                                                                                                                                                                                                                                                                        | 16.7%                                                                                                                                                                                                                                                                                                                                                                                                                                                                                                              | -5.5%                                                                                                                                                                                                                                                                                                                                                                                                                                                                                                                                                                          |
| Sep       | 5,825,972                                                                               | 18,821,455                                                                                                                                       | 32.2%                                                                                                                                                                                                                                                                                            | 4,294,168                                                                                                                                                                                                                                                                                                                             | 14,074,494                                                                                                                                                                                                                                                                                                                                                                                                       | 24.1%                                                                                                                                                                                                                                                                                                                                                                                                                                                                                                              | -8.1%                                                                                                                                                                                                                                                                                                                                                                                                                                                                                                                                                                          |
| Oct       | 7,823,307                                                                               | 26,644,762                                                                                                                                       | 45.6%                                                                                                                                                                                                                                                                                            | 5,453,410                                                                                                                                                                                                                                                                                                                             | 19,527,904                                                                                                                                                                                                                                                                                                                                                                                                       | 33.4%                                                                                                                                                                                                                                                                                                                                                                                                                                                                                                              | -12.2%                                                                                                                                                                                                                                                                                                                                                                                                                                                                                                                                                                         |
| Nov       | 4,816,404                                                                               | 31,461,166                                                                                                                                       | 53.8%                                                                                                                                                                                                                                                                                            | 2,677,900                                                                                                                                                                                                                                                                                                                             | 22,205,804                                                                                                                                                                                                                                                                                                                                                                                                       | 38.0%                                                                                                                                                                                                                                                                                                                                                                                                                                                                                                              | -15.8%                                                                                                                                                                                                                                                                                                                                                                                                                                                                                                                                                                         |
| Dec       | 5,794,180                                                                               | 37,255,345                                                                                                                                       | 63.7%                                                                                                                                                                                                                                                                                            | 3,417,149                                                                                                                                                                                                                                                                                                                             | 25,622,953                                                                                                                                                                                                                                                                                                                                                                                                       | 43.8%                                                                                                                                                                                                                                                                                                                                                                                                                                                                                                              | -19.9%                                                                                                                                                                                                                                                                                                                                                                                                                                                                                                                                                                         |
| Jan       | 2,544,160                                                                               | 39,799,505                                                                                                                                       | 68.1%                                                                                                                                                                                                                                                                                            | 1,666,849                                                                                                                                                                                                                                                                                                                             | 27,289,802                                                                                                                                                                                                                                                                                                                                                                                                       | 46.7%                                                                                                                                                                                                                                                                                                                                                                                                                                                                                                              | -21.4%                                                                                                                                                                                                                                                                                                                                                                                                                                                                                                                                                                         |
| Feb       | 3,566,451                                                                               | \$ 43,365,956                                                                                                                                    | 74.2%                                                                                                                                                                                                                                                                                            | 4,073,690                                                                                                                                                                                                                                                                                                                             | \$ 31,363,492                                                                                                                                                                                                                                                                                                                                                                                                    | 53.6%                                                                                                                                                                                                                                                                                                                                                                                                                                                                                                              | -20.5%                                                                                                                                                                                                                                                                                                                                                                                                                                                                                                                                                                         |
| Mar       | 2,097,854                                                                               | 45,463,810                                                                                                                                       | 77.7%                                                                                                                                                                                                                                                                                            |                                                                                                                                                                                                                                                                                                                                       |                                                                                                                                                                                                                                                                                                                                                                                                                  |                                                                                                                                                                                                                                                                                                                                                                                                                                                                                                                    |                                                                                                                                                                                                                                                                                                                                                                                                                                                                                                                                                                                |
| Apr       | 3,930,424                                                                               | 49,394,234                                                                                                                                       | 84.5%                                                                                                                                                                                                                                                                                            |                                                                                                                                                                                                                                                                                                                                       |                                                                                                                                                                                                                                                                                                                                                                                                                  |                                                                                                                                                                                                                                                                                                                                                                                                                                                                                                                    |                                                                                                                                                                                                                                                                                                                                                                                                                                                                                                                                                                                |
| May       | 3,059,352                                                                               | 52,453,586                                                                                                                                       | 89.7%                                                                                                                                                                                                                                                                                            |                                                                                                                                                                                                                                                                                                                                       |                                                                                                                                                                                                                                                                                                                                                                                                                  |                                                                                                                                                                                                                                                                                                                                                                                                                                                                                                                    |                                                                                                                                                                                                                                                                                                                                                                                                                                                                                                                                                                                |
| Jun       | 6,029,493                                                                               | 58,483,079                                                                                                                                       | 100.0%                                                                                                                                                                                                                                                                                           |                                                                                                                                                                                                                                                                                                                                       |                                                                                                                                                                                                                                                                                                                                                                                                                  |                                                                                                                                                                                                                                                                                                                                                                                                                                                                                                                    |                                                                                                                                                                                                                                                                                                                                                                                                                                                                                                                                                                                |
| ter Sales | \$58,483,079                                                                            |                                                                                                                                                  | _                                                                                                                                                                                                                                                                                                | \$31,363,492                                                                                                                                                                                                                                                                                                                          |                                                                                                                                                                                                                                                                                                                                                                                                                  |                                                                                                                                                                                                                                                                                                                                                                                                                                                                                                                    |                                                                                                                                                                                                                                                                                                                                                                                                                                                                                                                                                                                |
|           | Jul<br>Aug<br>Sep<br>Oct<br>Nov<br>Dec<br>Jan<br><b>Feb</b><br>Mar<br>Apr<br>May<br>Jun | Jul4,840,348Aug8,155,135Sep5,825,972Oct7,823,307Nov4,816,404Dec5,794,180Jan2,544,160Feb3,566,451Mar2,097,854Apr3,930,424May3,059,352Jun6,029,493 | Month21/22 BudgetBudgetJul4,840,3484,840,348Aug8,155,13512,995,483Sep5,825,97218,821,455Oct7,823,30726,644,762Nov4,816,40431,461,166Dec5,794,18037,255,345Jan2,544,16039,799,505Feb3,566,451\$43,365,956Mar2,097,85445,463,810Apr3,930,42449,394,234May3,059,35252,453,586Jun6,029,49358,483,079 | Month21/22 BudgetBudgetBudgetJul4,840,3484,840,3488.3%Aug8,155,13512,995,48322.2%Sep5,825,97218,821,45532.2%Oct7,823,30726,644,76245.6%Nov4,816,40431,461,16653.8%Dec5,794,18037,255,34563.7%Jan2,544,16039,799,50568.1%Mar2,097,85445,463,81077.7%Apr3,930,42449,394,23484.5%May3,059,35252,453,58689.7%Jun6,029,49358,483,079100.0% | Month21/22 BudgetBudgetBudget21/22 ActualJul4,840,3484,840,3488.3%3,893,634Aug8,155,13512,995,48322.2%5,886,691Sep5,825,97218,821,45532.2%4,294,168Oct7,823,30726,644,76245.6%5,453,410Nov4,816,40431,461,16653.8%2,677,900Dec5,794,18037,255,34568.1%1,666,849Jan2,544,16039,799,50568.1%1,666,849Mar2,097,85445,463,81077.7%Apr3,930,42449,394,23484.5%May3,059,35252,453,58689.7%Jun6,029,49358,483,079100.0% | Month21/22 BudgetBudgetBudget21/22 ActualActualJul4,840,3484,840,3488.8.3%3,893,6343,893,634Aug8,155,13512,995,48322.2%5,886,6919,780,326Sep5,825,97218,821,45532.2%4,294,16814,074,494Oct7,823,30726,644,76245.6%5,453,41019,527,904Nov4,816,40431,461,16653.8%2,677,90022,205,804Dec5,794,18037,255,345663.7%3,417,14925,622,953Jan2,544,16039,799,50568.1%1,666,84927,289,802Mar2,097,85445,463,81077.7%31,363,49249,394,234May3,059,35252,453,586889.7%54,83,079100.0%Jun6,029,49358,483,079100.0%54,50454,504 | Month21/22 BudgetBudgetBudget21/22 ActualActualBudgetJul4,840,3484,840,3488.3%3,893,6343,893,6346.7%Aug8,155,13512,995,48322.2%5,886,6919,780,32616.7%Sep5,825,97218,821,45532.2%4,294,16814,074,49424.1%Oct7,823,30726,644,76245.6%5,453,41019,527,90433.4%Nov4,816,40431,461,16653.8%2,677,90022,205,80438.0%Dec5,794,18037,255,34563.7%3,417,14925,622,95343.8%Jan2,544,16039,799,50568.1%1,666,84927,289,80246.7%Mar2,097,85445,463,81077.7%4,073,690\$31,363,49253.6%May3,059,35252,453,58689.7%41,010,4%44,010,4%44,010,4%Jun6,029,49358,483,079100.0%41,010,4%41,010,4% |

# FY 22 Operating Revenue Scenarios

(in millions)

| Description             | Adopted<br>Budget | YTD + Mar-Jun<br>at 0% Reduction | YTD + Mar-Jun<br>at 5% Reduction | YTD + Mar-Jun<br>at 20% Reduction |
|-------------------------|-------------------|----------------------------------|----------------------------------|-----------------------------------|
| Water Sales             | 58.5              | 46.5                             | 45.7                             | 43.5                              |
| Service Charge          | 22.5              | 22.0                             | 22.0                             | 22.0                              |
| Watershed Mgmt Fee      | 5.0               | 4.9                              | 4.9                              | 4.9                               |
| Other Revenue           | 2.7               | 4.8                              | 4.8                              | 4.8                               |
| Total Operating Revenue | \$88.7            | \$78.2                           | \$77.4                           | \$75.2                            |
| Difference from Budget  |                   | -\$10.5                          | -\$11.3                          | -\$13.5                           |