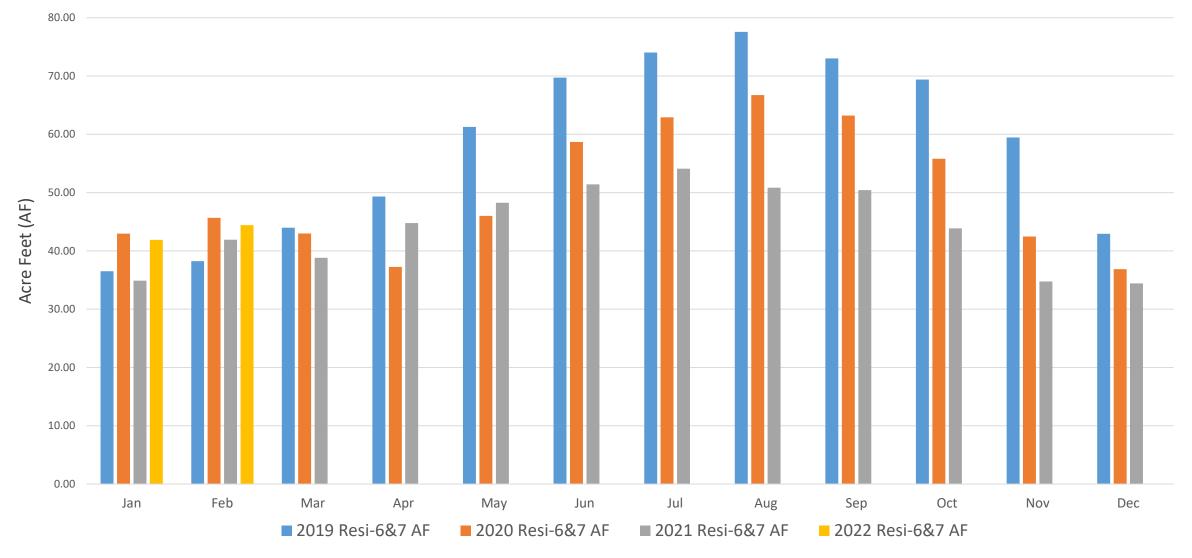

Multi Units 5-9         | 455    | 379    | (76)                    |
| Multi Units 10+         | 1,275  | 1,143  | (132)                   |
| Institutional           | 899    | 801    | (98)                    |
| Commercial & Industrial | 1,518  | 1,465  | (53)                    |
| Irrigation              | 1,305  | 706    | (599)                   |
| Raw Water               | 132    | 67     | (65)                    |
| Recycled Water          | 365    | 258    | (107)                   |
| Total                   | 17,638 | 13,022 | (4,616)                 |

#### TIER CONSUMPTION AS OF FEBRUARY (IN ACRE FEET)

■ Tier 1 ■ Tier 2 ■ Tier 3 ■ Tier 4





#### Monthly AMI Data for Tiburon & Belvedere

#### Monthly AMI Data for Institutional & Business meters

sample size= 82 meters



### **Expenditures (in millions)**

at 66.7% of Fiscal Year

| Description                                              | FY 21/22<br>Adjusted Budget | FY 21/22<br>As of 2/28/22 | Actual to Budget (%) |
|----------------------------------------------------------|-----------------------------|---------------------------|----------------------|
| Personnel Services                                       | 53.8                        | 34.3                      | 63.8%                |
| Maintenance & Operating Expense                          | 34.7                        | 21.1                      | 60.7%                |
| Financing Costs                                          | 10.2                        | 6.8                       | 66.7%                |
| Capital Allocation