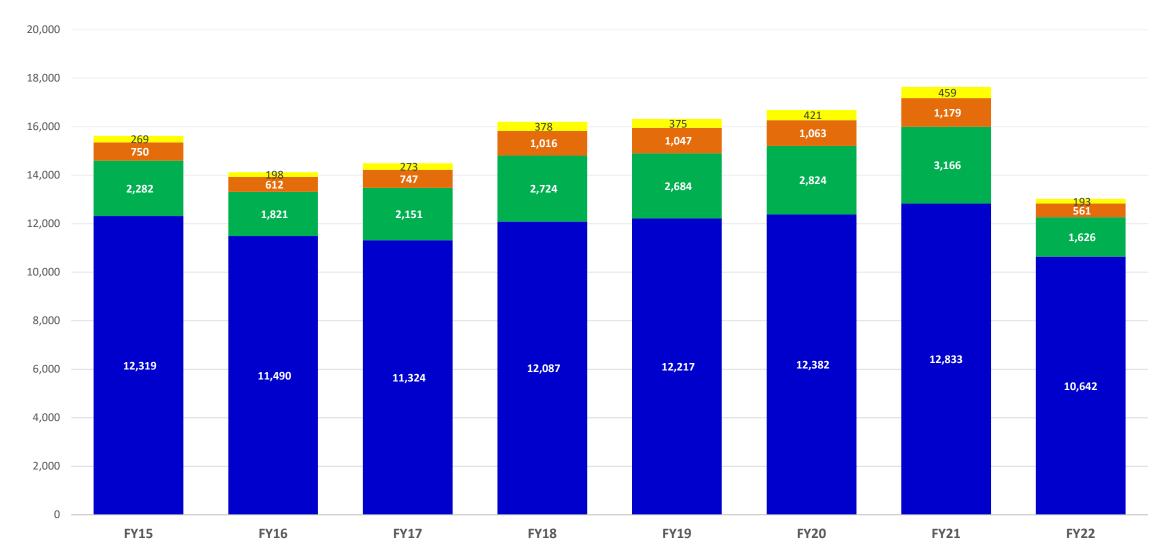

### YTD as of February 2022 Comparison (in Acre Feet)

| Customer Class          | FY2021 | FY2022 | Increase/<br>(Decrease) |
|-------------------------|--------|--------|-------------------------|
| Single Family           | 11,158 | 7,780  | (3,378)                 |
| Duplex                  | 300    | 232    | (68)                    |
| Multi Units 3-4         | 231    | 191    | (40)                    |
| Multi Units 5-9         | 455    | 379    | (76)                    |
| Multi Units 10+         | 1,275  | 1,143  | (132)                   |
| Institutional           | 899    | 801    | (98)                    |
| Commercial & Industrial | 1,518  | 1,465  | (53)                    |
| Irrigation              | 1,305  | 706    | (599)                   |
| Raw Water               | 132    | 67     | (65)                    |
| Recycled Water          | 365    | 258    | (107)                   |
| Total                   | 17,638 | 13,022 | (4,616)                 |