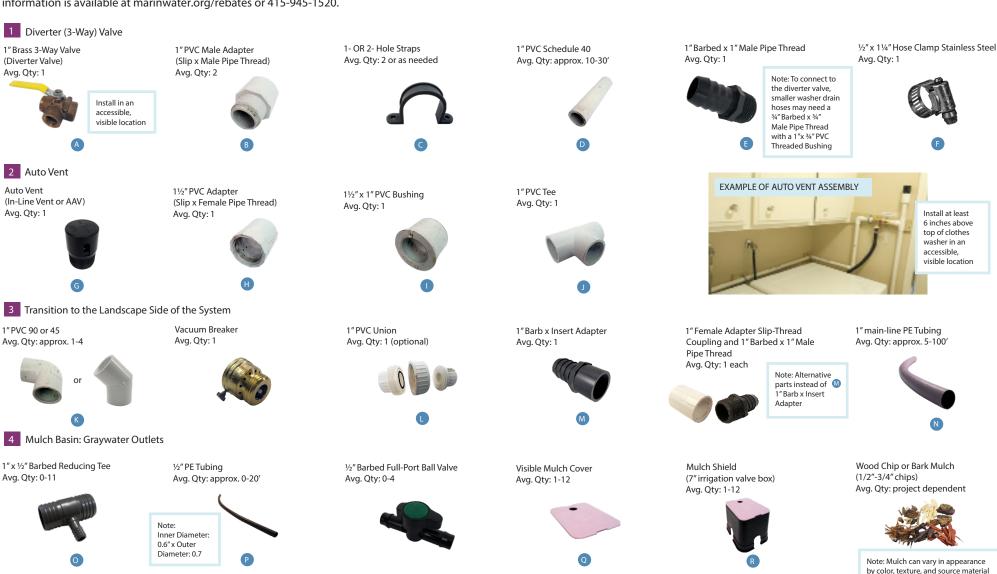

## Laundry to Landscape: Graywater System Example Parts List

Additional Parts and Suggested Tools

1" PVC Coupling

Avg. Qty: As needed

1" Barbed Tee or Coupling

Avg. Qty: As needed

To jump-start planning your graywater laundry to landscape project, this handout provides an example parts list and system diagram. To protect your property, neighbors, and the environment, you'll need to seek out additional information for proper system design. As each system varies based on the home and landscape, the final system you install may require fewer or more or slightly different components than depicted. This handout is provided for illustrative purposes only.